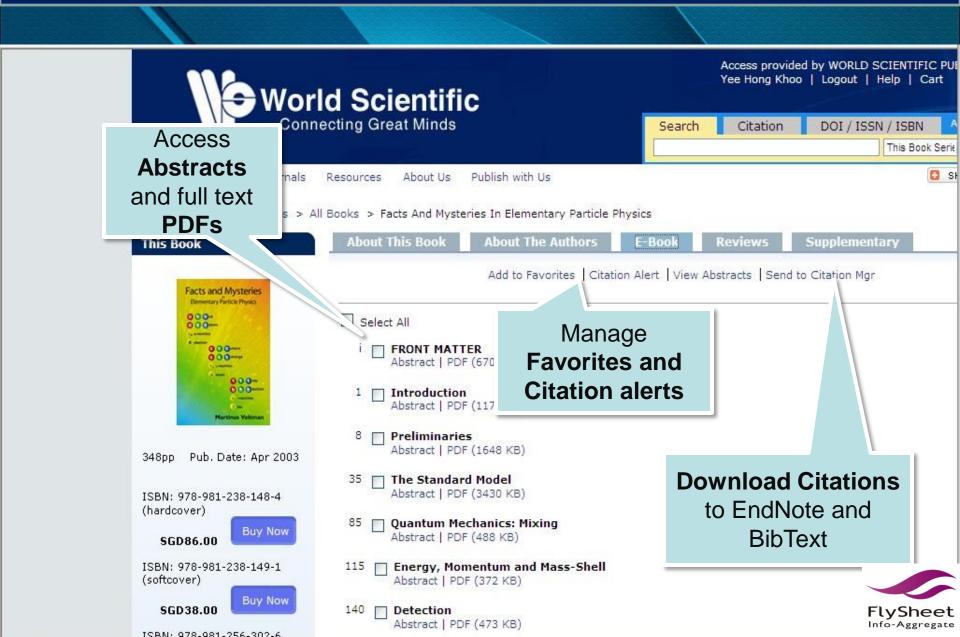

## Key Features for Individual Users

- Integrated searching across our books, journals and archives, combining all WSP sites into ONE with over 200,000 journal articles and book chapters
- Refine your search by subject, publication date and content type
- □ Manage favourites, alerts, citations and save your searches
- □ Export citations

#### Manage Favourites, Alerts and Citations