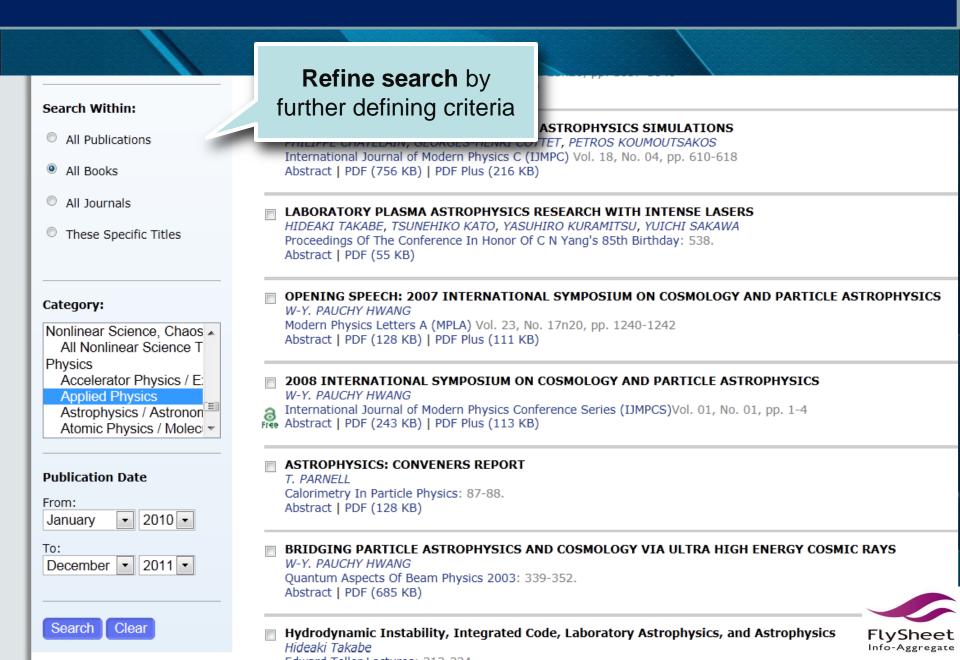

## Key Features for Individual Users

- Integrated searching across our books, journals and archives, combining all WSP sites into ONE with over 200,000 journal articles and book chapters
- Refine your search by subject, publication date and content type
- □ Manage favourites, alerts, citations and save your searches
- □ Export citations

#### **Refine Your Search**