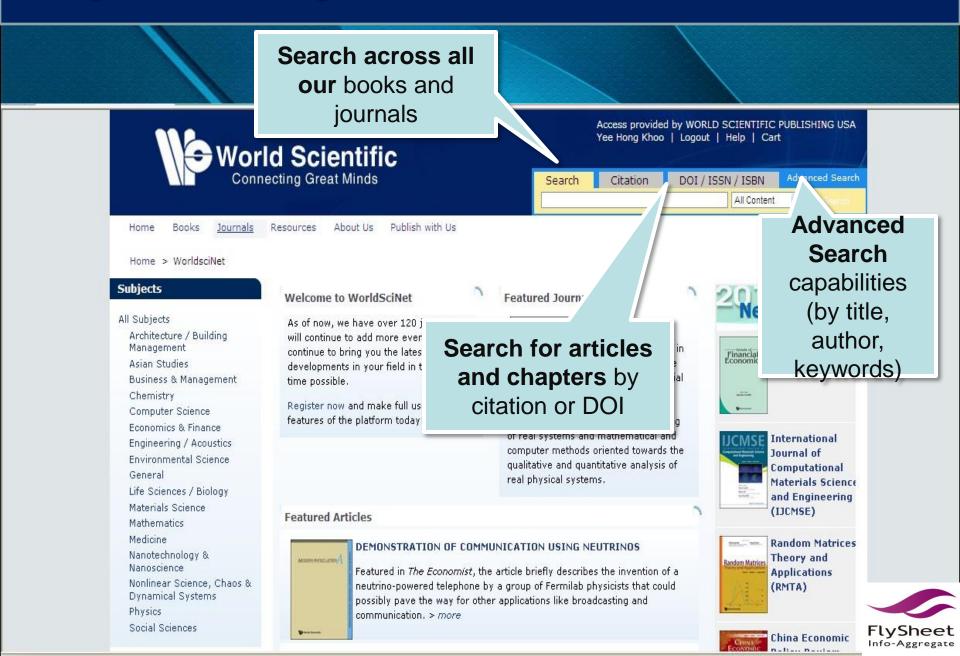

## Key Features for Individual Users

- Integrated searching across our books, journals and archives, combining all WSP sites into ONE with over 200,000 journal articles and book chapters
- Refine your search by subject, publication date and content type
- □ Manage favourites, alerts, citations and save your searches
- □ Export citations

#### **Integrated Searching Across All Content**